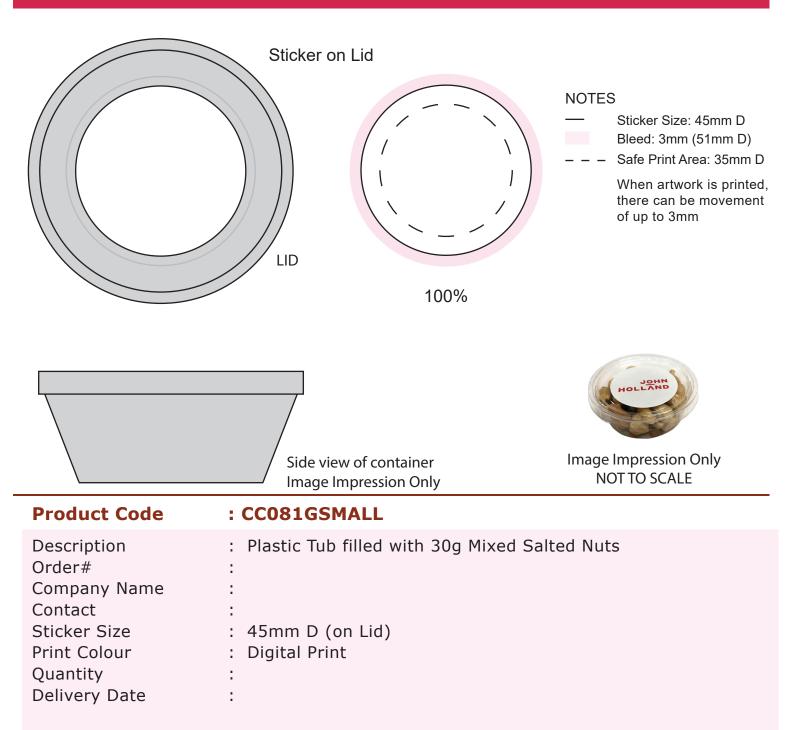

## ART APPROVAL

All colours used in this document are indicative only and they may vary across a variety of printing techniques and confectionery

Please note: Stickers are printed digitally, please provide PMS colours if a close match is crucial and please inform us of this when ordering. If PMS colours are not provided we will print directly from the file and resulting print will be taken as correct. Not all PMS colours can be matched. **Exact PMS colour match is NOT guaranteed.** It is highly recommended that editable linework is provided, without this we cannot be held responsible for colour discrepancies